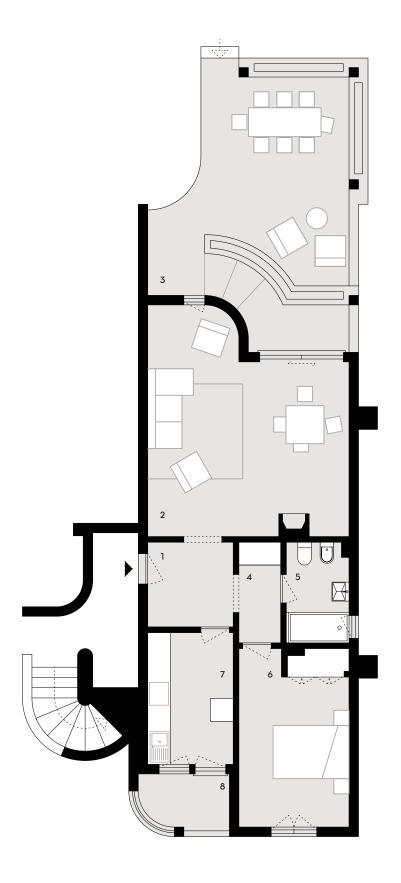

Ground Floor | **Apartment C**113.10 m²

| T1                | Area                |
|-------------------|---------------------|
| 1_Lobby           | 5.0 m <sup>2</sup>  |
| 2_Living Room     | 27.3 m <sup>2</sup> |
| 3_Private Terrace | 28.5 m <sup>2</sup> |
| 4_Lobby           | 3.0 m <sup>2</sup>  |
| 5_Bathroom        | 4.3 m <sup>2</sup>  |
| 6_Bedroom         | 13.5 m <sup>2</sup> |
| 7_Kitchen         | 7.9 m <sup>2</sup>  |
| 8_Private Terrace | 3.1 m <sup>2</sup>  |