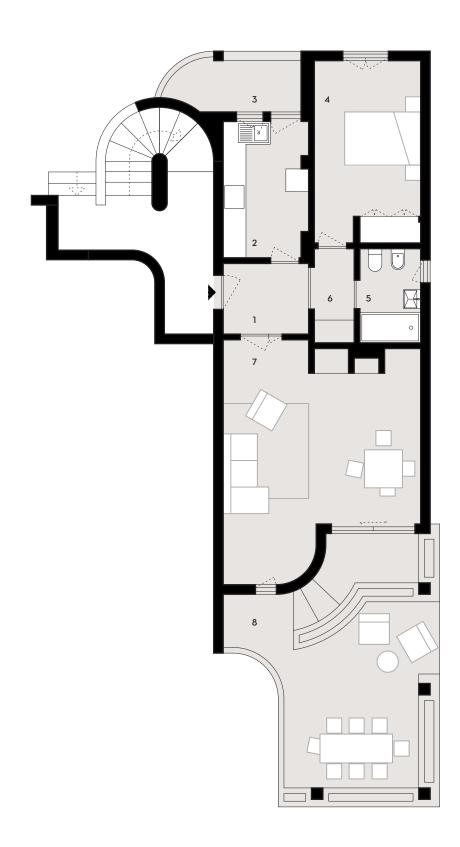

| T1                | Area                |
|-------------------|---------------------|
| 1_Lobby           | 3.8 m²              |
| 2_Kitchen         | 7.7 m <sup>2</sup>  |
| 3_Private Terrace | 4.5 m <sup>2</sup>  |
| 4_Bedroom         | 13.8 m²             |
| 5_Bathroom        | 3.9 m <sup>2</sup>  |
| 6_Lobby           | 2.8 m <sup>2</sup>  |
| 7_Living Room     | 27.5 m <sup>2</sup> |
| 8_Private Terrace | 24.1 m²             |
|                   |                     |