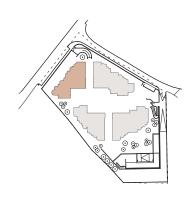

| T1                | Area                |
|-------------------|---------------------|
| 1_Lobby           | 3.8 m²              |
| 2_Kitchen         | 7.7 m <sup>2</sup>  |
| 3_Private Terrace | 4.5 m <sup>2</sup>  |
| 4_Bedroom         | 13.8 m²             |
| 5_Bathroom        | 3.9 m <sup>2</sup>  |
| 6_Lobby           | 2.8 m <sup>2</sup>  |
| 7_Living Room     | 27.5 m <sup>2</sup> |
| 8_Private Terrace | 24.1 m²             |
|                   |                     |





## **PROPERTY FEATURES**

## Equipment

Pre-wire Air Conditioning

Extractor Hood

Acoustic Insulation

Thermal Insulation

Fireplace

Induction Cooktop

Shower / Bathtub

Sanitary Ware

High Security Door

Cable TV Instalation

Pre-wire Optical Fiber Communication

Wardrobes

Acumulator Tank

Video In