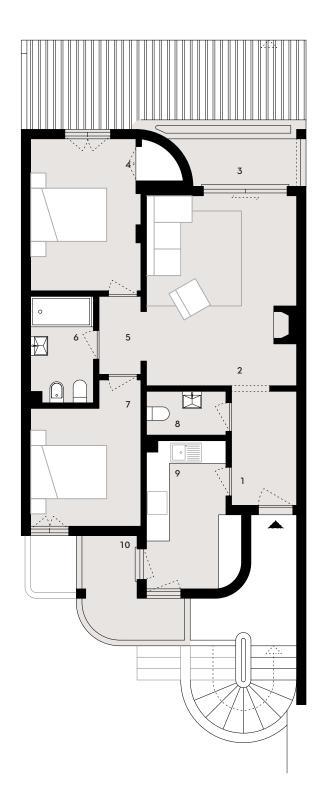

1st Floor | **Apartment E** 93.30 m²

| T2                 | Area                |
|--------------------|---------------------|
| 1_Lobby            | 4.8 m <sup>2</sup>  |
| 2_Living Room      | 19.1 m <sup>2</sup> |
| 3_Private Terrace  | 3.7 m <sup>2</sup>  |
| 4_Bedroom          | 13.4 m <sup>2</sup> |
| 5_Lobby            | 2.2 m <sup>2</sup>  |
| 6_Bathroom         | 5.2 m <sup>2</sup>  |
| 7_Bedroom          | 10.6 m <sup>2</sup> |
| 8_Bathroom         | 2.5 m <sup>2</sup>  |
| 9_Kitchen          | 9.0 m <sup>2</sup>  |
| 10_Private Terrace | 5.0 m <sup>2</sup>  |
|                    |                     |