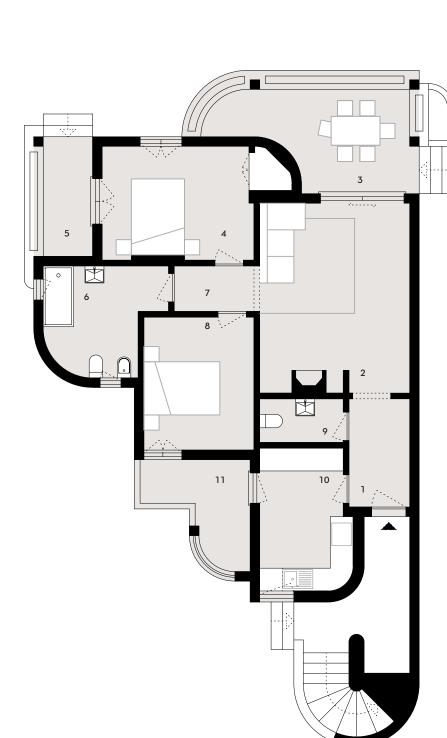

## Ground Floor | Apartment A 110.90 m²

| T <sub>2</sub>     | Area                |
|--------------------|---------------------|
| 1_Lobby            | 4.5 m <sup>2</sup>  |
| 2_Living Room      | 19.1 m <sup>2</sup> |
| 3_Private Terrace  | 11.3 m <sup>2</sup> |
| 4_Bedroom          | 13.0 m <sup>2</sup> |
| 5_Private Terrace  | 4.0 m <sup>2</sup>  |
| 6_Bathroom         | 7.9 m <sup>2</sup>  |
| 7_Lobby            | 2.6 m <sup>2</sup>  |
| 8_Bedroom          | 10.1 m <sup>2</sup> |
| 9_Bathroom         | 2.5 m <sup>2</sup>  |
| 10_Kitchen         | 8.8 m <sup>2</sup>  |
| 10_Private Terrace | 5.6 m²              |